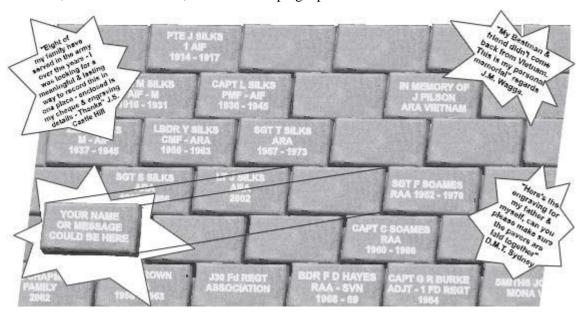

# Historic North Fort, North Head, Manly

For a tax deductible donation of \$70.00 your name or message will be engraved into a paver which will then be laid permanently in our walkway which features five memorials dedicated to the men and women of the armed forces of Australia, her allies, and people who served in the civilian services, as well as volunteer organisations from Australia's colonial past through to the present. The five memorials are for: Colonial Wars, World War I, World War II, Post 1945 Conflicts, and Peace Keeping Operations.

#### Become a major Donor

For \$1,500.00 your unit badge, club emblem or organisation logo will be engraved onto a centre piece paver measuring 460mm x 460mm

To order your paver please complete and return the order form below